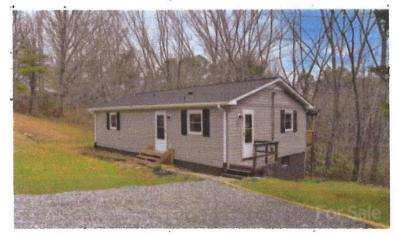

## \$374,000

687 Flint Hill Rd Alexander, NC 28701 Listing ID 3842501

Get that country feeling while also enjoying the convenience to Weaverville and Asheville. Less than 10 minutes to the heart of Weaverville's Main Street shops, restaurants, award-winning bakery, grocery, 126, and every other desired convenience. Enjoy the private and wooded surroundings from the back deck. You'll appreciate the brand new roof, siding, gutters and downspouts, gravel driveway, water heater, and appliances. Theres no lack of space for storing all of your extras in the spacious walkout basement. No restrictions so you can do whatever you want, within reason. Room for gardening. Short distance from Walnut Island River Park on the French Broad, less than 30 minutes to the Blue **Ridge Parkway and Hot Springs** 