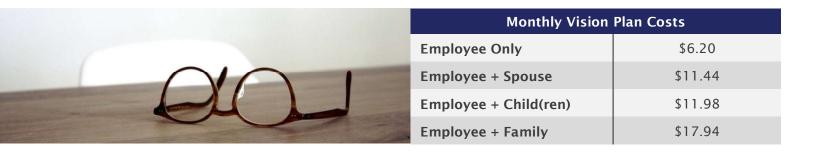

| Vision                                                                                                    |                                                       |
|-----------------------------------------------------------------------------------------------------------|-------------------------------------------------------|
|                                                                                                           | In Network                                            |
| Copay<br>Exams<br>Materials                                                                               | \$10 copay<br>\$25 copay                              |
| Frequencies Exams Lenses Frames                                                                           | 12 months 12 months 12 months                         |
| Eyewear Allowance Frames Eyeglass lenses Contact lenses Special lens options Any combination of the above | \$25 copay, then \$130 allowance for eyewear annually |